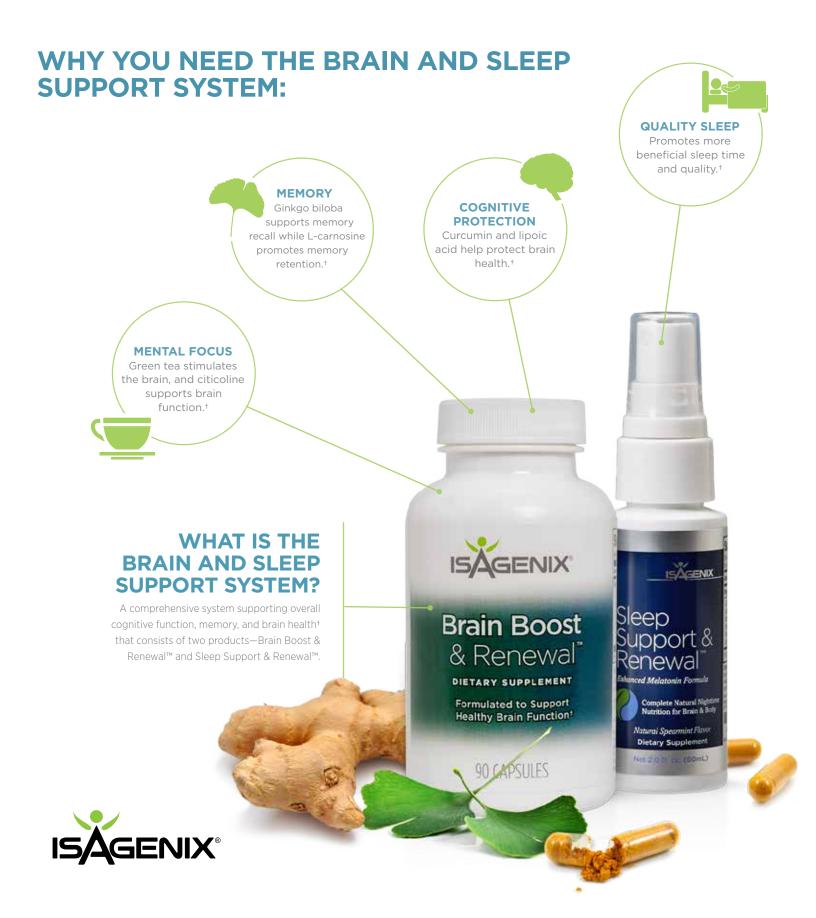

## **BOOST BRAIN HEALTH**

**THE BRAIN AND SLEEP SUPPORT SYSTEM** is a two-part system that helps support cognitive function and promote brain health.<sup>†</sup>

## **HOW IT WORKS:**

The Brain and Sleep Support System contains both a daily targeted supplement and nightly spray that work together to support brain health. Brain Boost & Renewal is scientifically formulated to promote mental focus, concentration, decision-making, and memory.† Sleep Support & Renewal contains a proprietary nutrient complex to support a beneficial night's rest, which in turn, aids your memory, mental clarity, cognitive function, and overall brain health.†