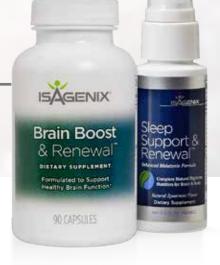

## **BOOST BRAIN HEALTH**

**THE BRAIN AND SLEEP SUPPORT SYSTEM** is a two-part system that helps support cognitive function and promote brain health.<sup>†</sup>

## **HOW IT WORKS:**

The Brain and Sleep Support System contains both a daily targeted supplement and nightly spray that work together to support brain health. Brain Boost & Renewal is scientifically formulated to promote mental focus, concentration, decision-making, and memory.† Sleep Support & Renewal contains a proprietary nutrient complex to support a beneficial night's rest, which in turn, aids your memory, mental clarity, cognitive function, and overall brain health.†

With the addition of Sleep Support & Renewal, this system is essential to your daily health routine.