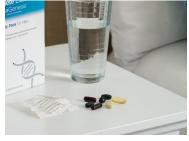

## BEFORE BED ISAFLUSH®

1-2 capsules with 8 fl oz water

**PRO TIPS:** For people engaging in physical activity, consider increasing your protein by enjoying an IsaLean PRO Shake instead of an IsaLean Shake, or add a scoop of IsaPro\* to your favorite IsaLean Shake. Extra protein can help keep you satisfied for longer. There are many ways to customize Shake Days and Cleanse Days. Remember, these are just guidelines!

## BEFORE BED ISAFLUSH®

1-2 capsules with 8 fl oz water

<sup>\*</sup>Whey Thins™ and Harvest Thins™ are now approved for Cleanse Days. Limit to one bag throughout the day.