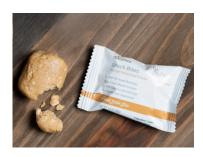

#### **SNACK BITES**

Conveniently packaged cookie dough-like bites designed to stop hunger in its tracks.