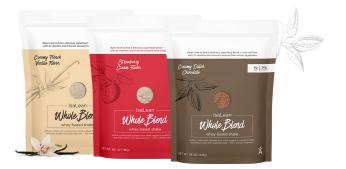

WHOLE BLEND ISALEAN® SHAKE is a delicious and complete superfood meal with vitamins and minerals sourced from organic whole food vegetables.

It packs 24 grams of high-quality protein, including undenatured whey from grass-fed cows, 1 gram of added sugar from honey and molasses, and good fats commonly found in nuts and avocados.

Replace any two meals a day with Whole Blend Shake as part of this system, and get ready to feel great! You'll be hooked by the first sip.

For our vegan and dairy-free friends: Try **Plant-Based Whole Blend IsaLean Shake** in our three irresistible flavors.