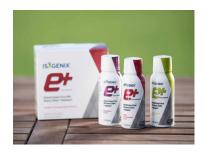

**e**+™

An energy shot that contains natural plant-based caffeine and adaptogens.†